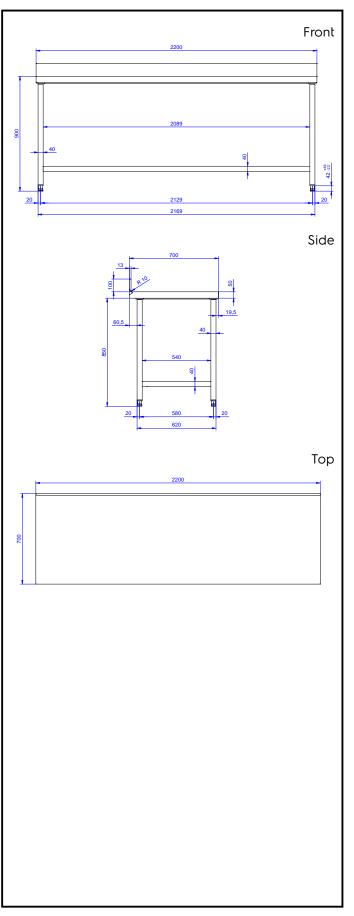

|                                                                                                                         |                                                                          | <ul> <li>Construction</li> <li>100 mm upstand with 8 mm radioused<br/>13 mm deep, designed to be used agai</li> <li>50 mm worktop in 304 AISI stainless stathickness with upturned edges and<br/>waterproof underpanel, incorporates<br/>sound deadening materials.</li> <li>Square section legs and 40 mm height-<br/>feet in 304 AISI stainless steel.</li> <li>Table top slots into legs without using<br/>facilitate installation.</li> <li>400 or 600 mm wide single drawer,<br/>drawers, lower shelf, three-sided unde<br/>set of castors as alternative to the feet, c<br/>as optional on all work tables.</li> <li>40 mm-thick lower shelf (available c<br/>accessory on some models) slots easily<br/>at a height of 200 mm from the floor. Lo<br/>compulsory to install the chest of drawer</li> <li>Provided with three-sided underframe c<br/>accessory.</li> </ul> | nst a wall.<br>eel, 10/10 in<br>reinforced<br>a layer of<br>adjustable<br>screws to<br>chest of 4<br>rframe and<br>an be fitted<br>s optional<br>rinto place<br>wer shelf is<br>ers. |
|-------------------------------------------------------------------------------------------------------------------------|--------------------------------------------------------------------------|---------------------------------------------------------------------------------------------------------------------------------------------------------------------------------------------------------------------------------------------------------------------------------------------------------------------------------------------------------------------------------------------------------------------------------------------------------------------------------------------------------------------------------------------------------------------------------------------------------------------------------------------------------------------------------------------------------------------------------------------------------------------------------------------------------------------------------------------------------------------------------|--------------------------------------------------------------------------------------------------------------------------------------------------------------------------------------|
| 133237 (TG2200UN)                                                                                                       | Work Table with 100mm<br>upstand and underframe,<br>2200 mm              | <ul> <li>d. 100mm for tables and sinks<br/>(total height on wheels= 993<br/>mm)</li> <li>Single drawer GN 1/1, 400mm PNC</li> <li>Single drawer, 600mm PNC</li> </ul>                                                                                                                                                                                                                                                                                                                                                                                                                                                                                                                                                                                                                                                                                                           | 855150 <b>•</b><br>855280 <b>•</b><br>855281 <b>•</b>                                                                                                                                |
| Short Form Specification                                                                                                |                                                                          | Additional drawer, 600mm (to PNC set up a chest of 2, 3, 4 drawers)                                                                                                                                                                                                                                                                                                                                                                                                                                                                                                                                                                                                                                                                                                                                                                                                             |                                                                                                                                                                                      |
| Item No.<br>The 50mm high worktop in 304 AISI                                                                           | stainless steel Imm in thickness has                                     | 400mm (to set up a chest of 2, 3, 4 drawers)                                                                                                                                                                                                                                                                                                                                                                                                                                                                                                                                                                                                                                                                                                                                                                                                                                    | 855298                                                                                                                                                                               |
| upturned edges and incorporates a lo<br>and fireproof material. Integral radiu<br>section legs 40x40mm on 1" height-adj | ayer of sound deadening, waterproof<br>sed rear upstand, h=100mm. Square | Lower shelf for 2200 mm PNC tables and sinks                                                                                                                                                                                                                                                                                                                                                                                                                                                                                                                                                                                                                                                                                                                                                                                                                                    | 855364 🗖                                                                                                                                                                             |

### Key Information:

| External dimensions, Width:  |         |
|------------------------------|---------|
| 133237 (TG2200UN)            | 2200 mm |
| External dimensions, Depth:  | 700 mm  |
| External dimensions, Height: | 1000 mm |
| Upstand Dimensions, Height:  | 100 mm  |
| Upstand Dimensions, Depth:   | 13 mm   |
| Upstand Dimensions, Radius:  | R=8     |
| Worktop thickness:           | 50 mm   |
| Net weight:                  | 77 kg   |